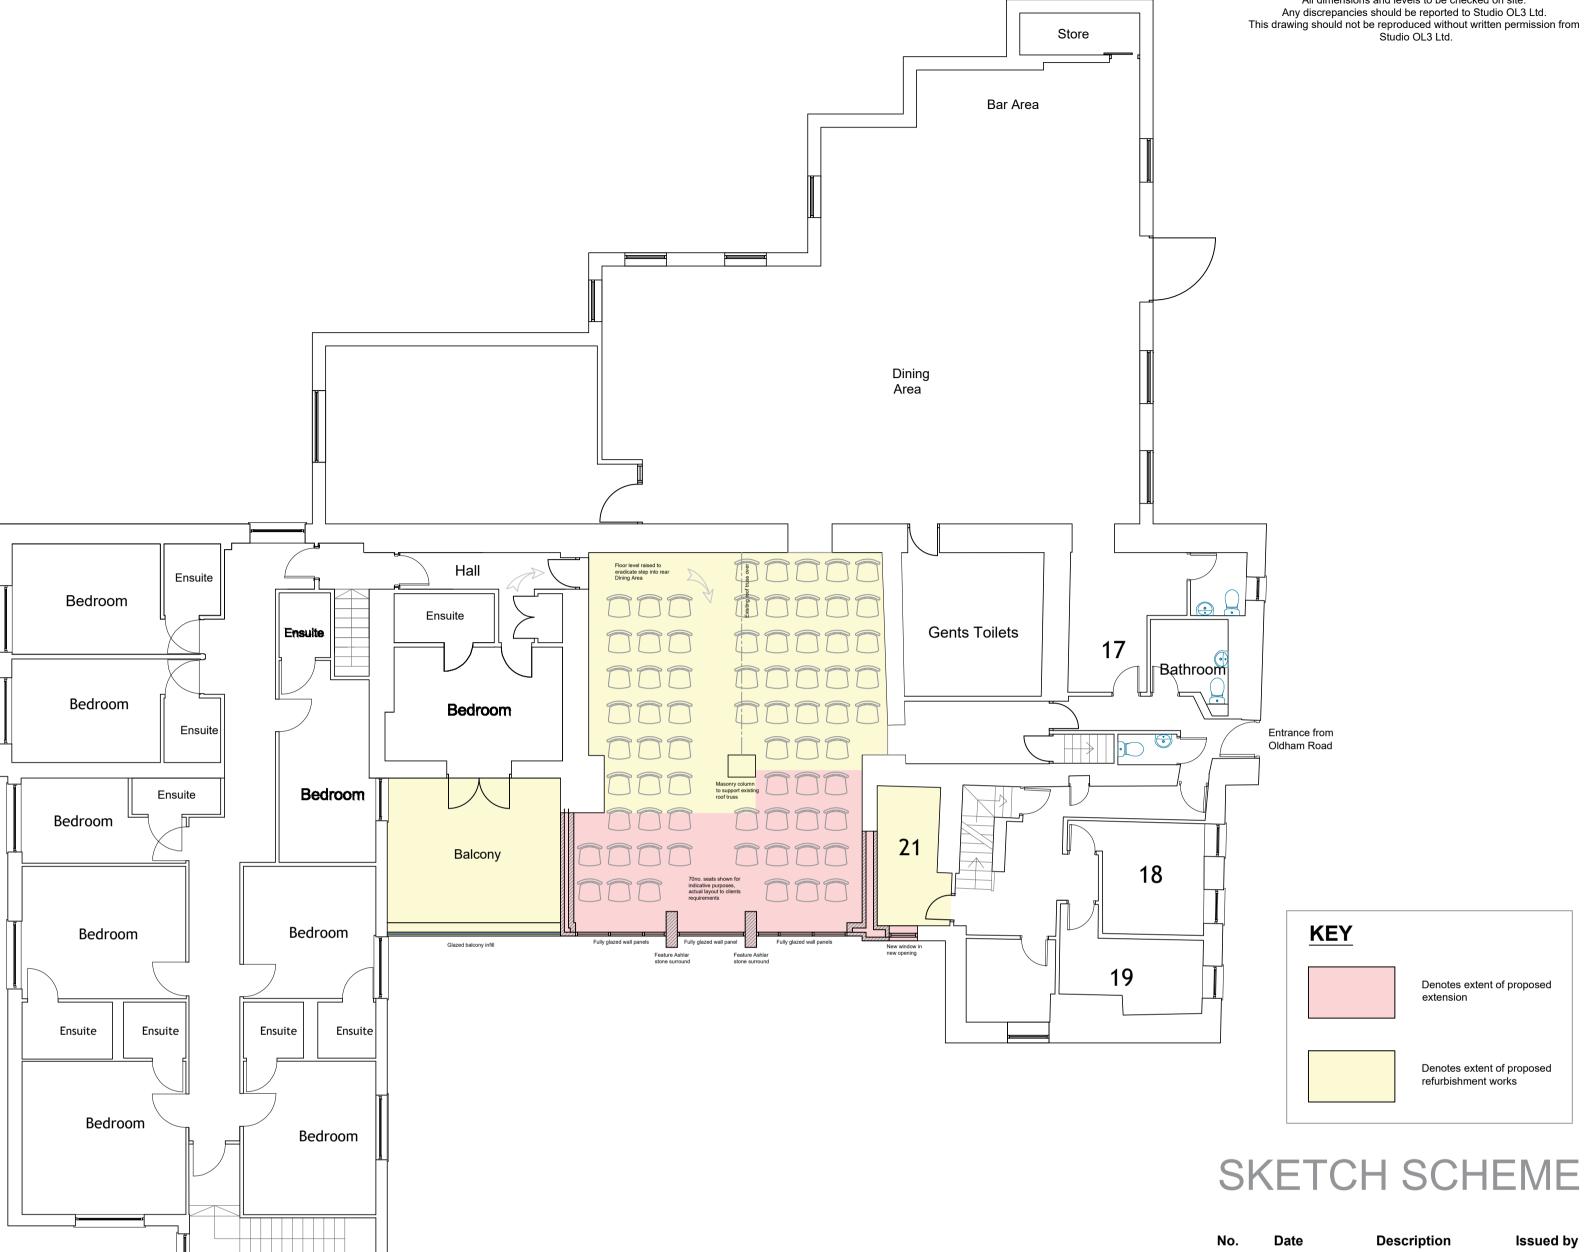

First Floor Plan as Proposed

Scale @ 1:100

Front Elevation as Proposed
Scale @ 1:100

Lisa Holroyd, Grains Bar Hotel, Oldham

Two Storey Infill Extension

## Ground and First Floor Plans as Proposed

| Drawing Number   | Project number | 838-01       |
|------------------|----------------|--------------|
| SK-101           | Date           | 28.09.2021   |
|                  | Drawn by       | DM           |
| Current Revision | Checked by     | OL3          |
| В                | Scale @ A1     | As indicated |