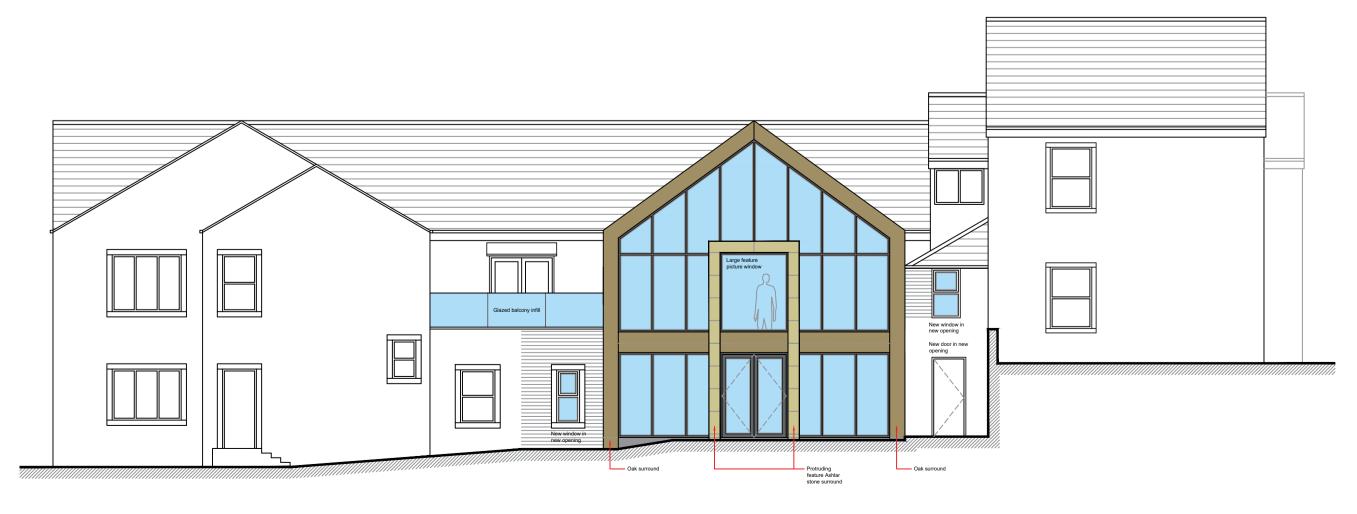

First Floor Plan as Proposed

Scale @ 1:100

Front Elevation as Proposed
Scale @ 1:100

Lisa Holroyd, Grains Bar Hotel, Oldham

Two Storey Infill Extension