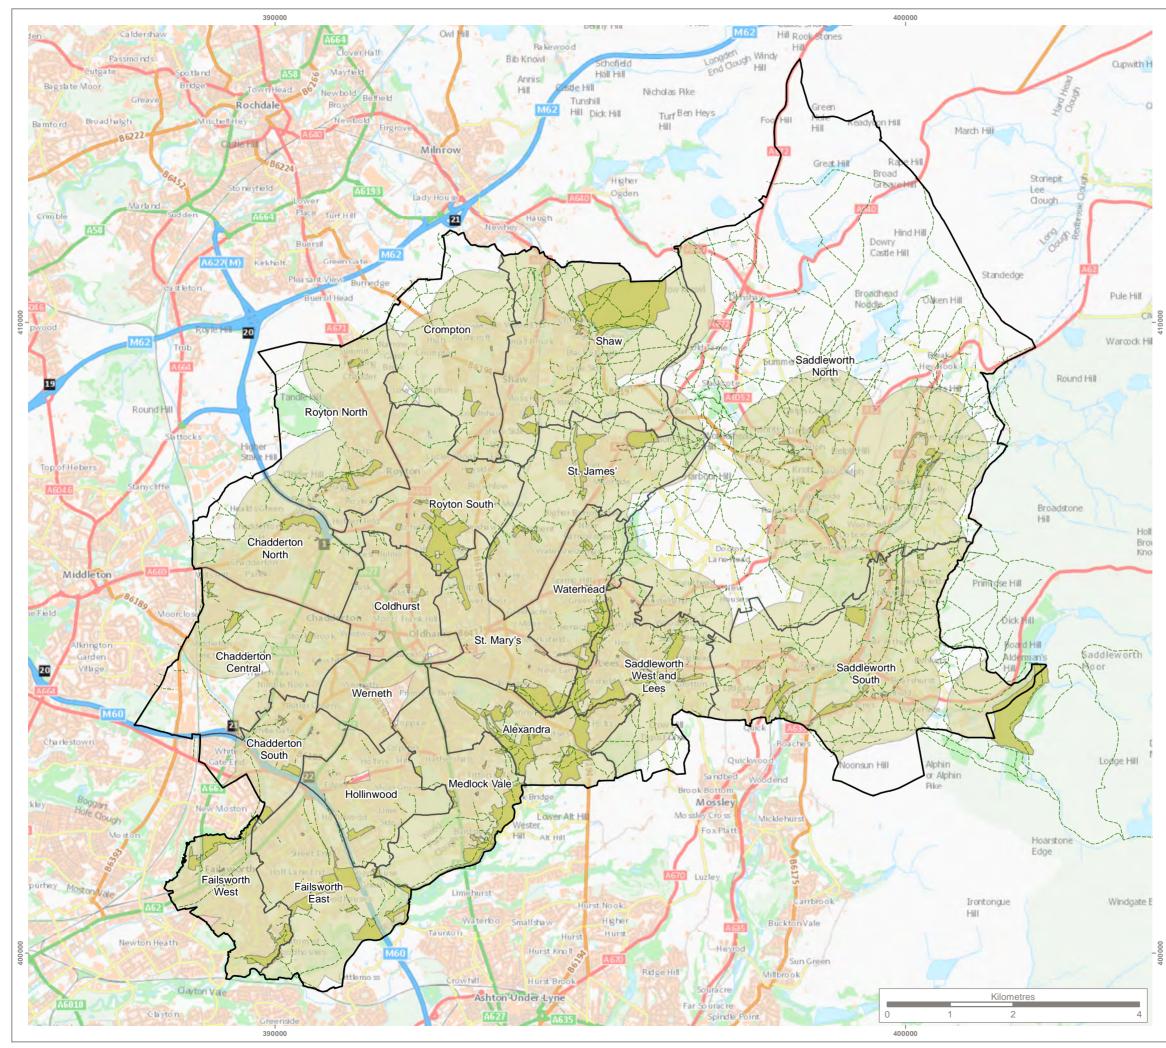

## <u>KEY</u>

Oldham Planning Authority Boundary

Ward boundary

----- Public Rights of Way (PRoW)

### Open Space

Natural and Semi Natural Green Spaces

Walking Threshold - 720m

#### Buffers are based on Existing Accessibility Standards from the 2010 Open Space Study

### Oldham Council Open Space Assessment