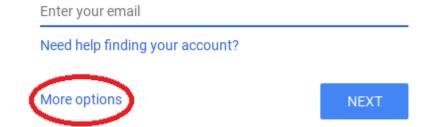

If you want to create an account, click "More options" and then "Create Account".

You can now browse the internet on your Chromebook! For further information please contact:

<u>Monammed.raza@oldham.gov.uk</u> for support or to arrange a 1-1 support session.