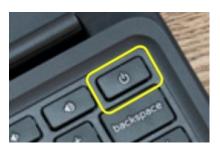

## **Using Your Chromebook**

Setting Up

Turn on your Chromebook by pressing the Power button

The Chromebook will ask you to connect to the Internet. Our Chromebooks have a free 6 month data plan running from August 2021 to January 2022, so within this time period you can connect to the *Mobile Data* option. Otherwise you can select your wifi network from the list and enter the password.