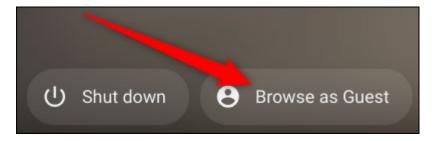

Once you are online, you can create an account for using the Chromebook or else just use it as a guest.

If you create an account, you will be able to save files and install apps, but if you just want to browse the web then you can use it as a guest. You need a mobile phone which can receive text messages to make an account.