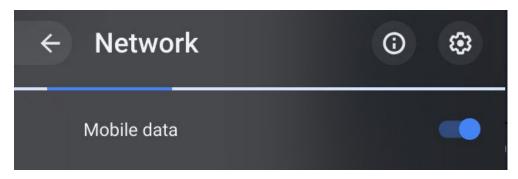

## **Using Your Chromebook**

Setting Up

Turn on your Chromebook by pressing the Power button

The Chromebook will ask you to connect to the Internet. Our Chromebooks have a free 6 month data plan running from August 2021 to January 2022, so within this time period you can connect to the *Mobile Data* option. Otherwise you can select your wifi network from the list and enter the password.