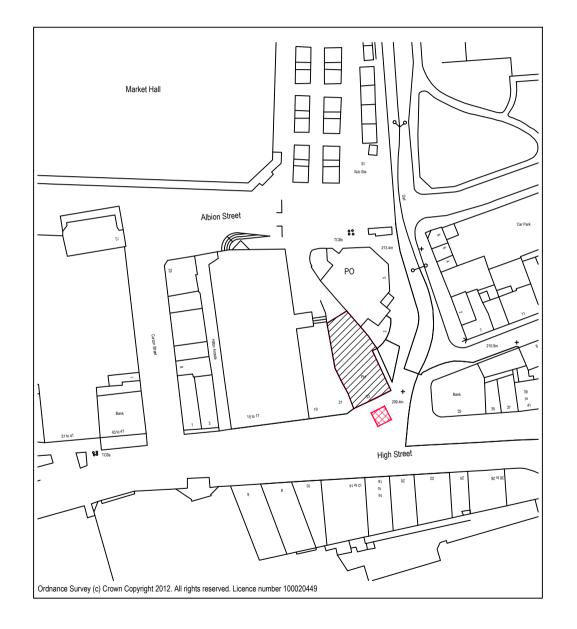

NOTE - Responsibility is not accepted for errors made by others in scaling from this drawing. All construction information should be taken from figured dimensions only

INDICATES SITE AREA

REVISIONS

\_

× INDICATES PROPOSED × PAVEMENT CAFE

kdpa

Basepoint Business Centre, Little High Street, Shoreham by Sea, West Sussex BN43 5EG +44 (0)1273 467518 www.kdpaine.co.uk

| CLIENT  | JD WETHERSPOON PLC |
|---------|--------------------|
| PROJECT | PUB NO: 395        |
|         | THE UP STEPS INN   |
|         | OLDHAM             |
| DRAWING |                    |
|         | LOCATION PLAN      |

| SCALE      | DATE       | DRAWN    |
|------------|------------|----------|
| A4/1:1250  | JUN 202 I  | AKS      |
| PROJECT No | DRAWING No | REVISION |
| 7697       | 01         |          |