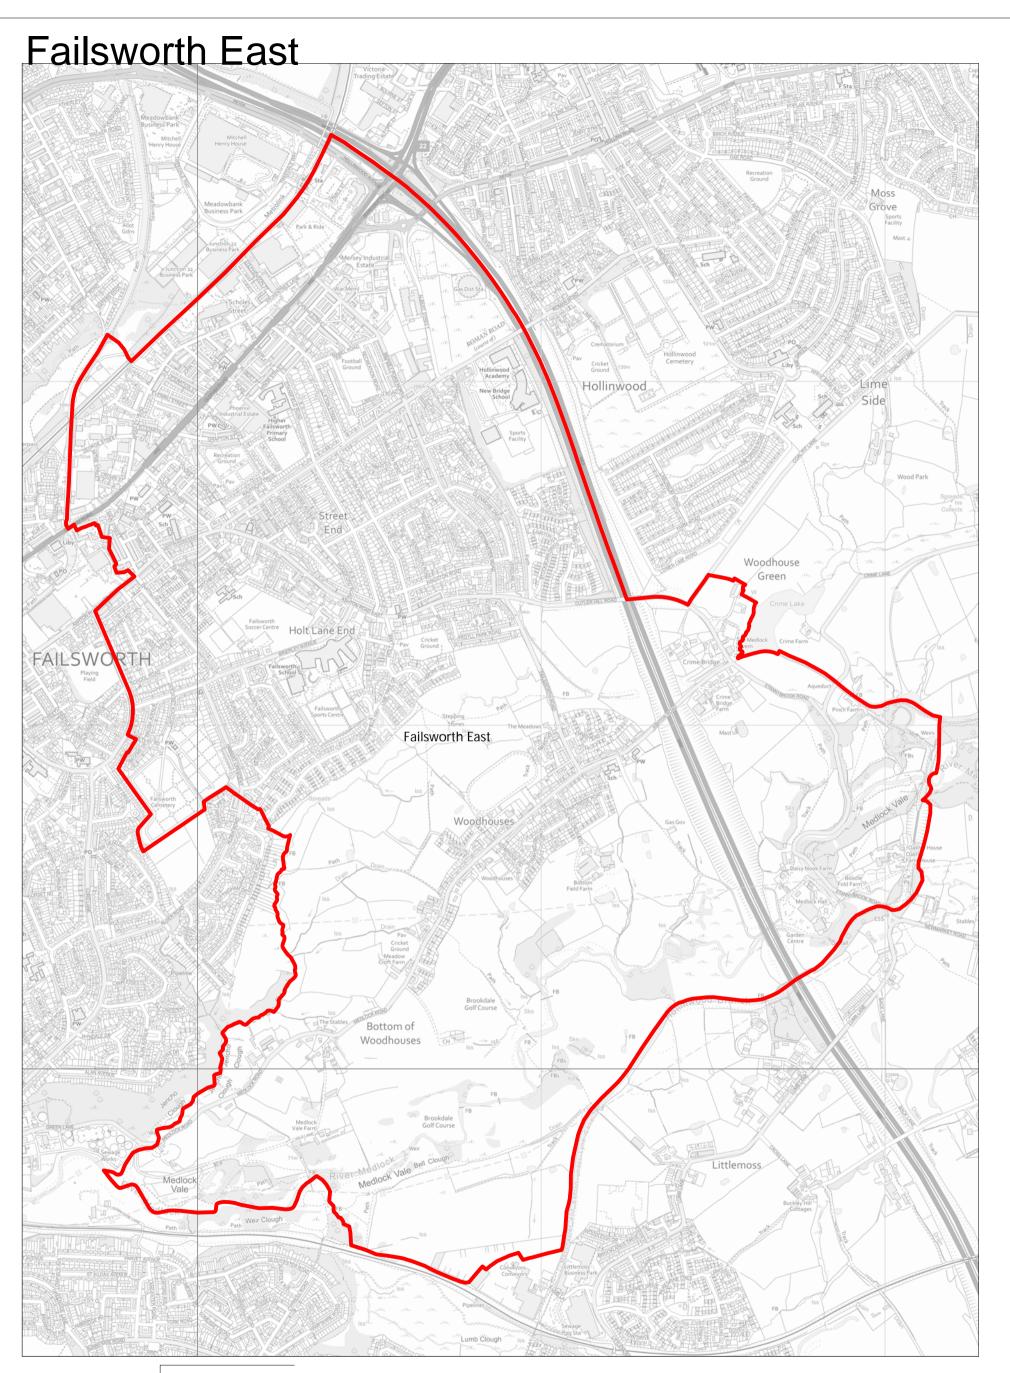

## Drawn by:

Division:

#### Drawing no:

Date: 23:02:21

Scale: 1:11000

© Crown copyright and database rights [2021] Ordnance Survey licence 0100019668

Oldham Council Civic Centre West Street Oldham OL1 1UH