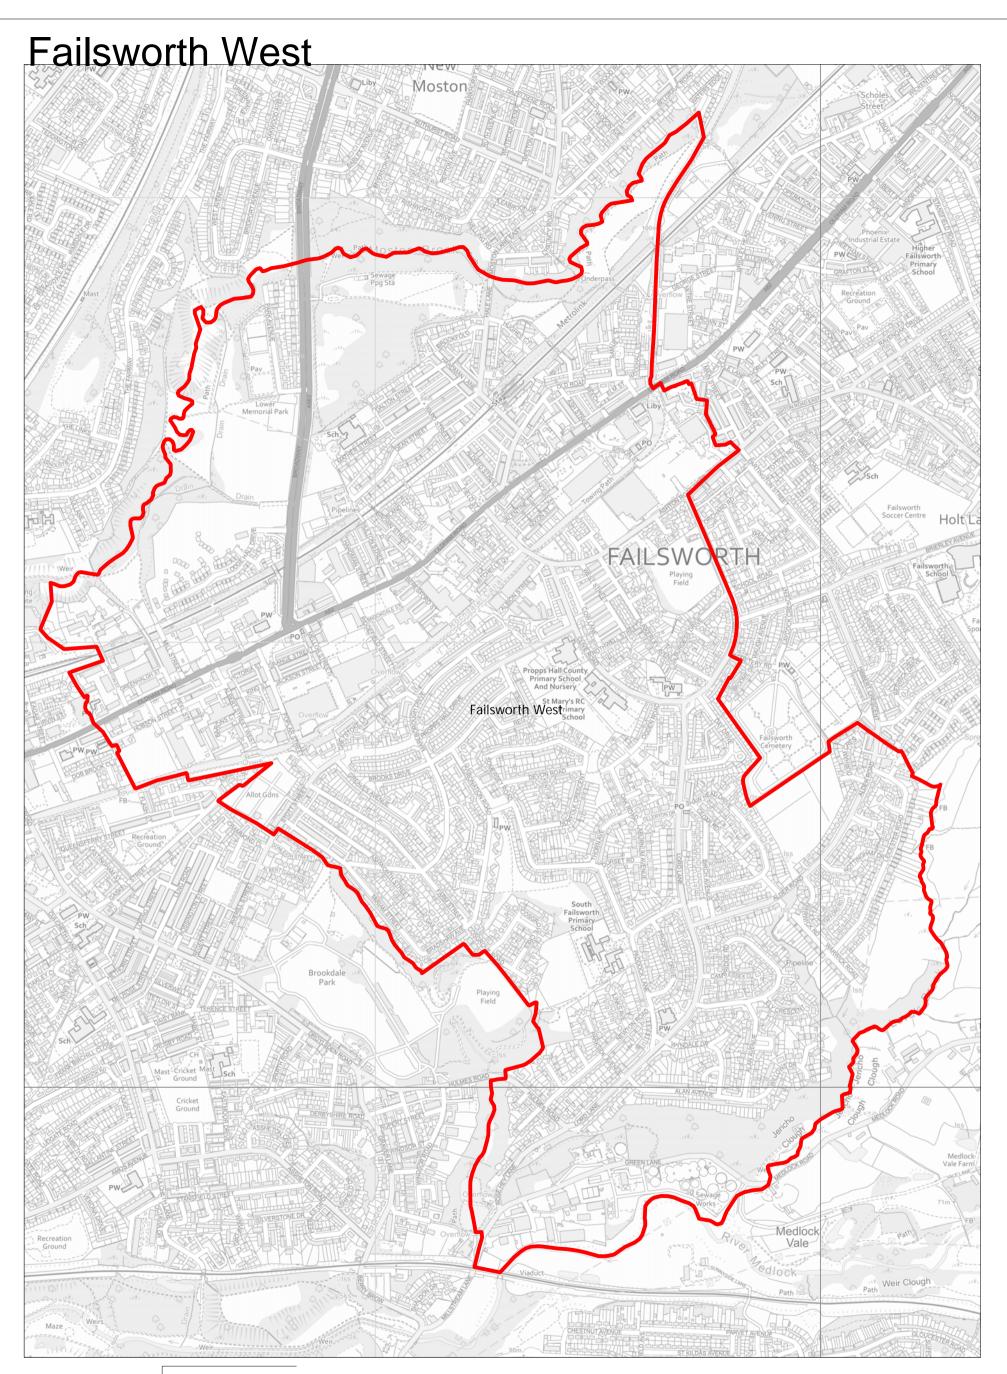

### Drawn by:

Division:

#### Drawing no:

Date: 23:02:21

Scale: 1:8500

© Crown copyright and database rights [2021] Ordnance Survey licence 0100019668

Oldham Council Civic Centre West Street Oldham OL1 1UH