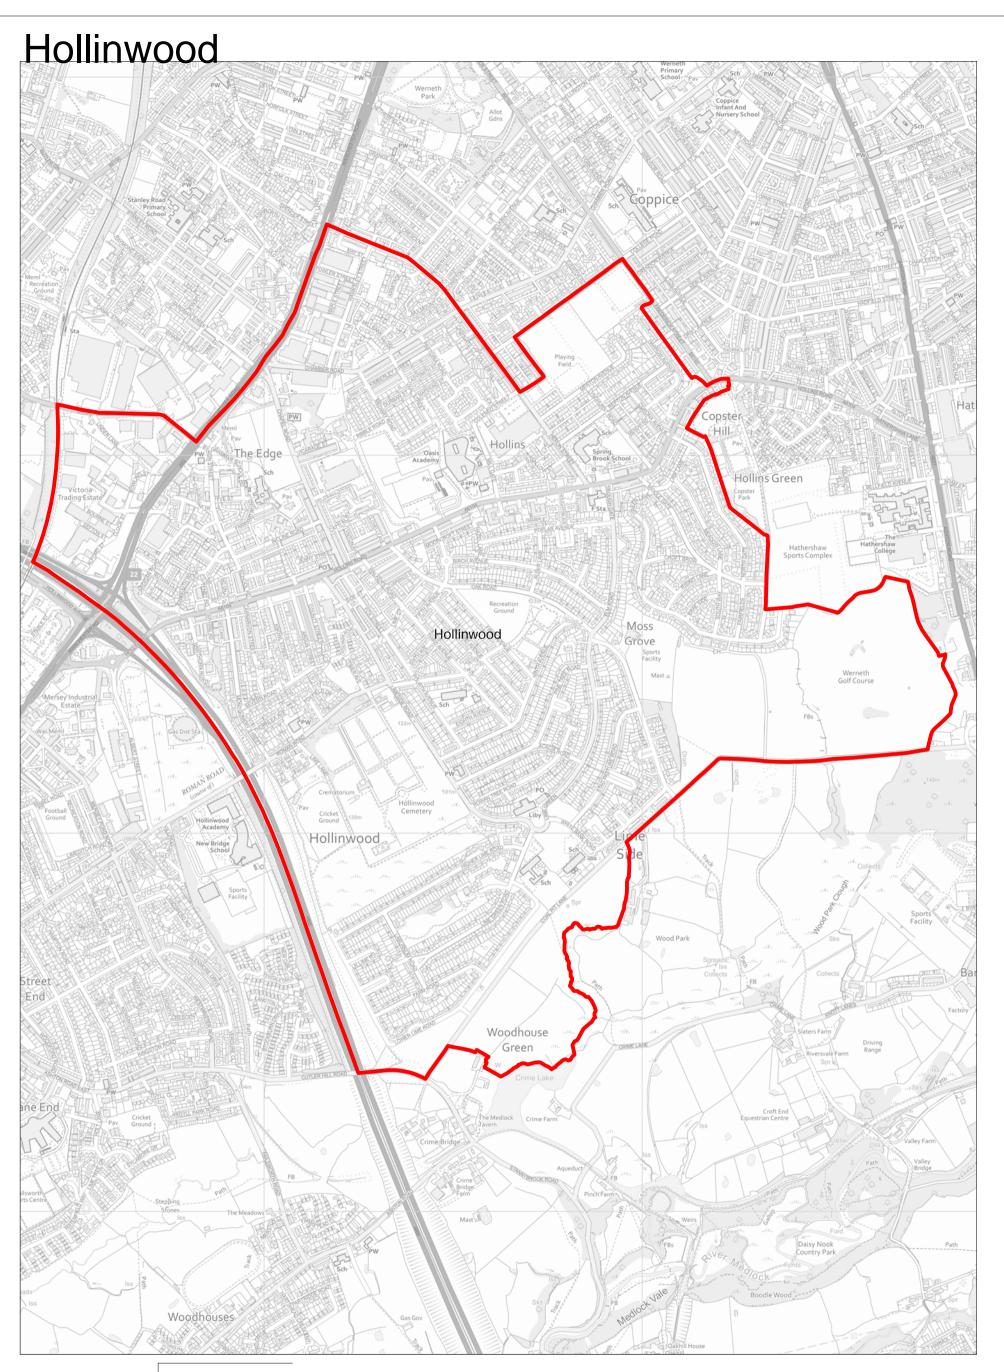

# Drawn by:

Division:

#### Drawing no:

Date: 23:02:21

Scale: 1:10000

© Crown copyright and database rights [2021] Ordnance Survey licence 0100019668

Oldham Council Civic Centre West Street Oldham OL1 1UH