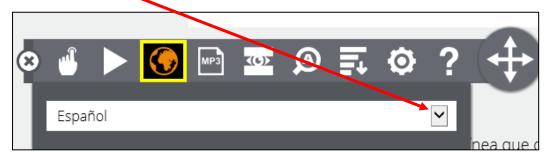

To launch the translator, click on the browsealoud icon

To select your preferred language, click on the translate page icon the the language dropdown list

Ensure your sound is switched on and then click the speak mode icon . Click at the beginning of the text

## **Text only languages**

The languages in the drop-down box below the dotted line ----- will only translate into written text. These languages are not available to be spoken. Below the line on the language dropdown list below the languages are text only.