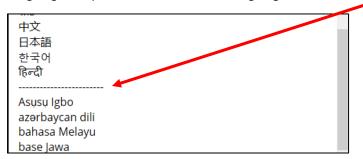

## **Text only languages**

The languages in the drop-down box below the dotted line ----- will only translate into written text. These languages are not available to be spoken. Below the line on the language dropdown list below the languages are text only.