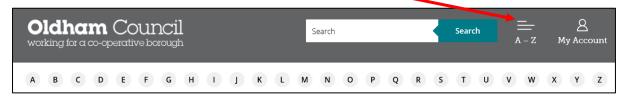

## A-Z search

Or you can use the A-Z facility. Click on the A-Z click on **A** for the <u>Accessibility tools</u> or **T** for <u>Translate this website</u>

Please be aware that when accessing the translation tool you may have to wait a minute to give it time to launch and translate.