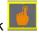

To launch the translator, click on the browsealoud icon

To select your preferred language, click on the translate page icon the the language dropdown list

Ensure your sound is switched on and then click the speak mode icon . Click at the beginning of the text