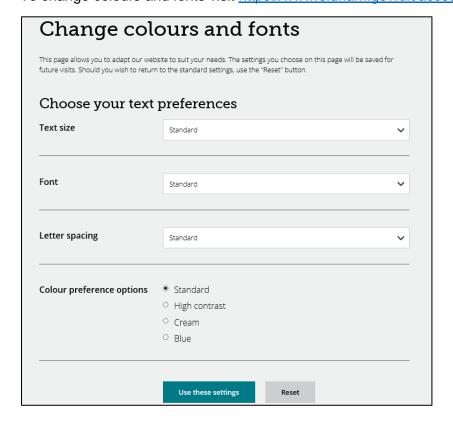

## **Change colours and fonts**

To change colours and fonts visit <a href="https://www.oldham.gov.uk/accessibility/settings">https://www.oldham.gov.uk/accessibility/settings</a>