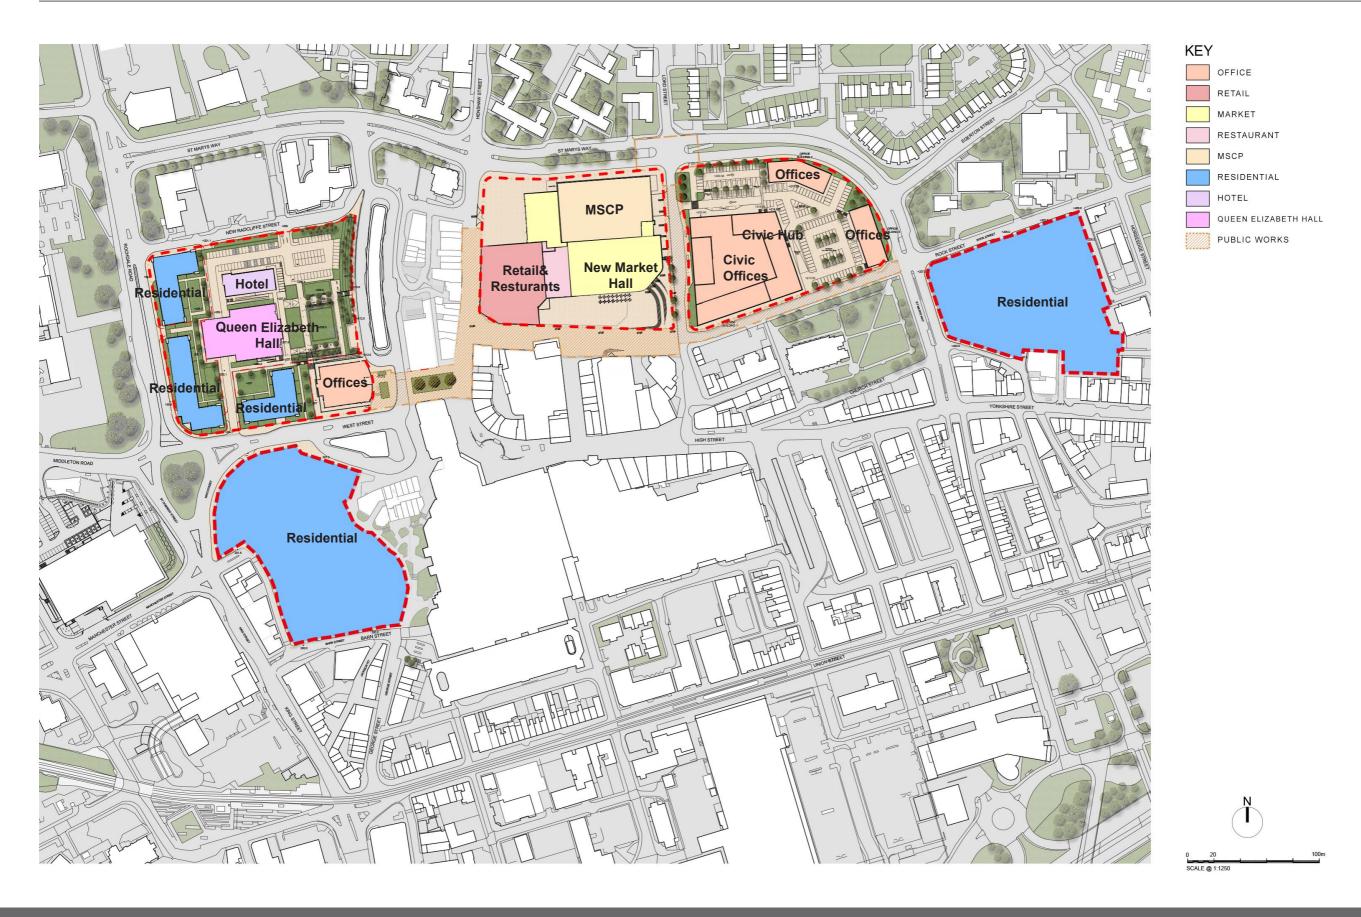

#### Introduction

This document has been compiled to show some initial masterplan principles and ideas for the redevelopment of Oldham Town Centre. We have been requested to concentrate our focus around certain areas within the town centre for particular uses. These include council offices, market hall, retail and restaurant offers, residential, hotels all connected by improved public realm.

The document starts with a brief analysis of the existing use zones of the town, current connections and then suggested areas for improvement. The proposed masterplan principles are then explained followed by more detailed drawings and schedules outlining the proposals.

## Masterplan