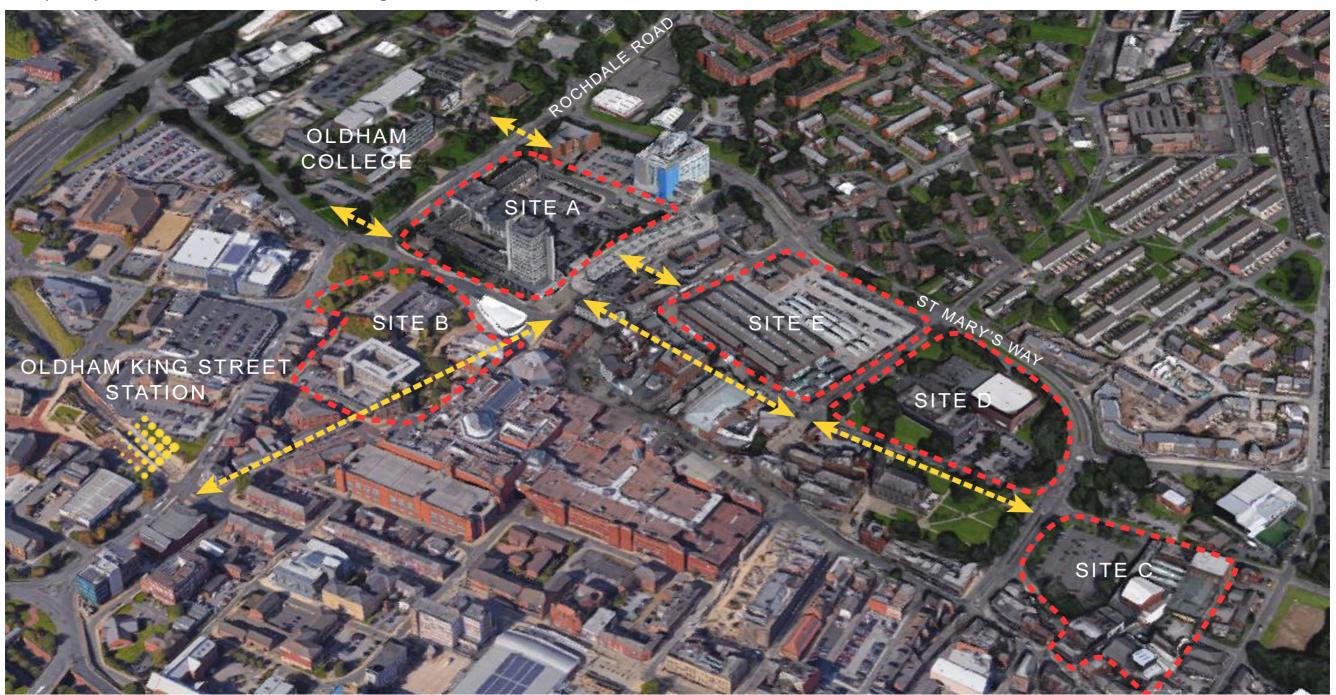

#### **Existing Analysis**

The Town Centre has been divided into zones as indicated opposite on the extract from the Oldham MBC Neighbourhoods Directorate. Our proposals have concentrated on the retail core and sites to the East and West.

The masterplan address's the disconnect between the East and West side of the Town centre, connecting the Civic Centre site, and the magistrates/police site to the Tommyfield Market site and to a new civic area on the old Leisure centre site.

The proposed improvements to Rochdale Road opposite the college are also an opportunity to create new connections across Rochdale Road, and also we see the need to improve pedestrian connections from the King Street Metrolink up into the Town Centre.