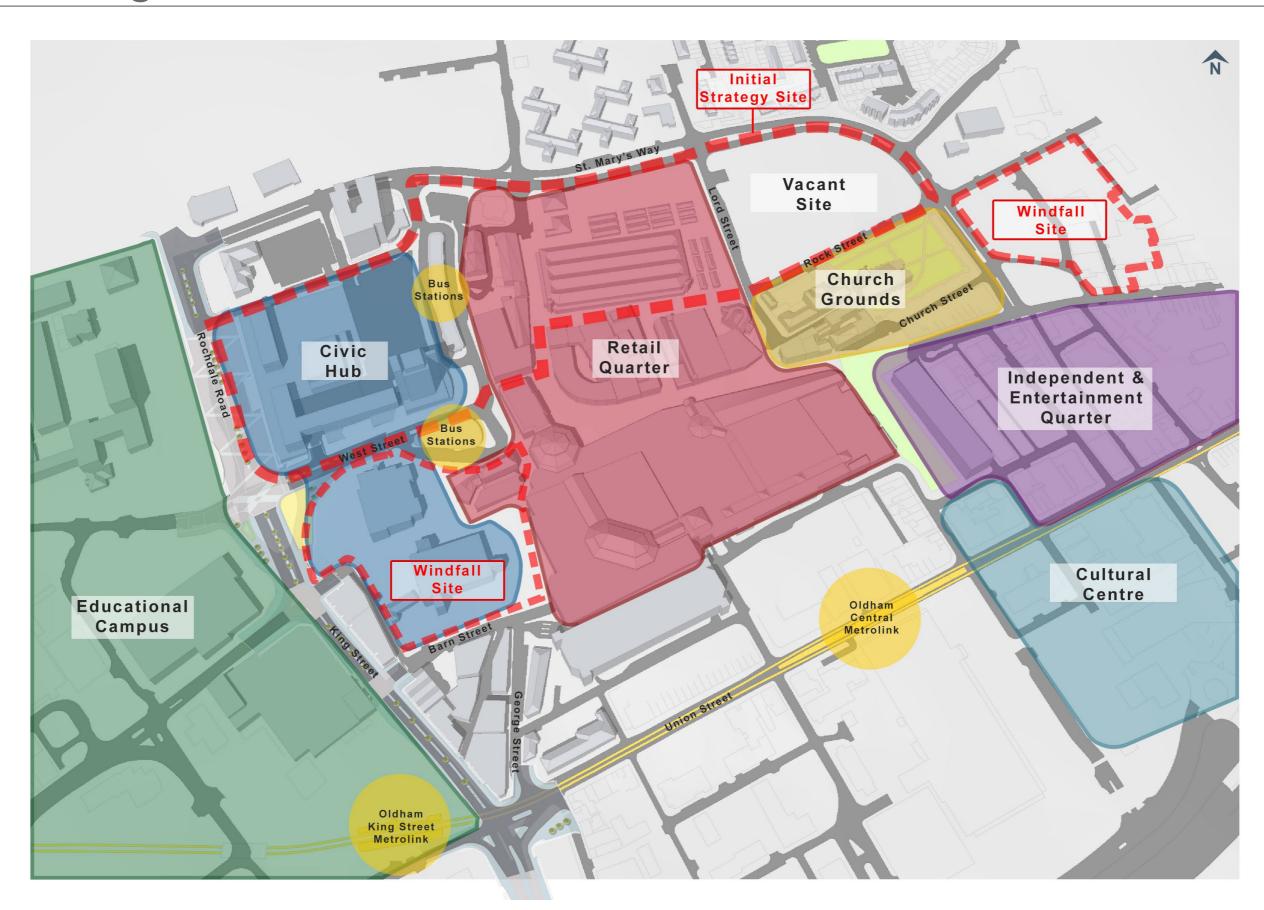

#### **Existing Analysis**

The Town Centre has been divided into zones as indicated opposite on the extract from the Oldham MBC Neighbourhoods Directorate. Our proposals have concentrated on the retail core and sites to the East and West.

### Proposed Zonal Plan