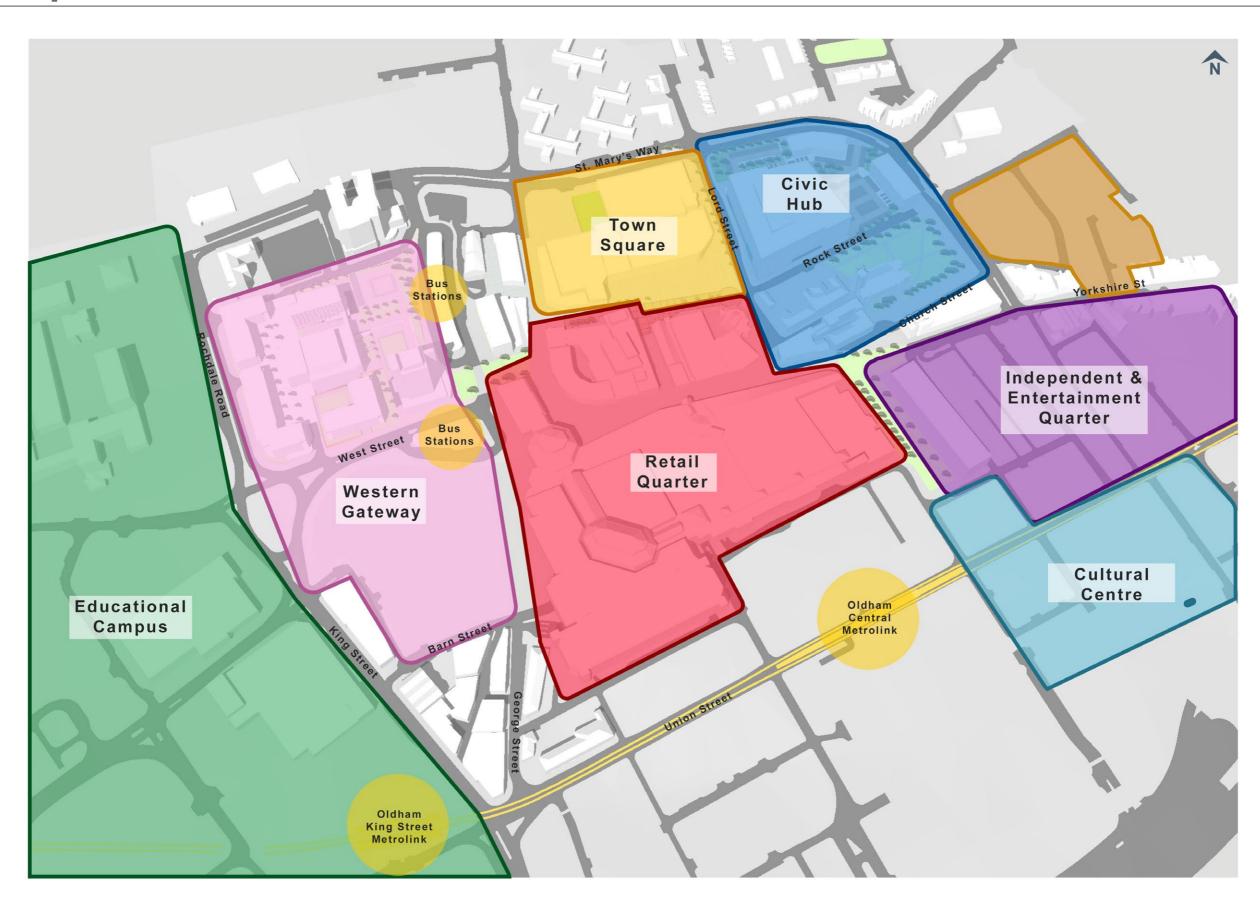

nto zones as indicated opposite on the extract from the Oldham MBC Neighbourhoods Directorate. Our proposals have concentrated on the retail core and sites to the East and West.

The masterplan address's the disconnect between the East and West side of the Town centre, connecting the Civic Centre site, and the magistrates/police site to the Tommyfield Market site and to a new civic area on the old Leisure centre site.

The proposed improvements to Rochdale Road opposite the college are also an opportunity to create new connections across Rochdale Road, and also we see the need to improve pedestrian connections from the King Street Metrolink up into the Town Centre.



### **Existing Zonal Plan**



## **Existing Circulation & Movement**



# Masterplan Principles

### Proposed Zonal Plan



## **Proposed Connections**



#### Precedents - Civic

Wigan - Joint Service Centre





Comprising of:

Council Offices
Leisure Centre
Library
Town Hall
Pubic Realm Improvement

Rochdale - Riverside





Comprising of:

Council Offices
New Bus Terminal
Public Realm Improvements

Blackpool - Talbot Gateway





Comprising of:

Council Offices
Foodstore
MSCP Refurbishment
Public Realm Improvements

#### Precedents - Mixed Use Regeneration

Warrington - Bridge Street







Chester - Northgate









Leicester - Market Place







# Masterplan Proposals

## Masterplan



### Masterplan Massing



## Masterplan Massing