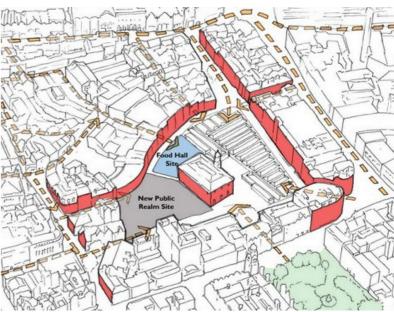

#### **Existing Analysis**

The Town Centre has been divided into zones as indicated opposite on the extract from the Oldham MBC Neighbourhoods Directorate. Our proposals have concentrated on the retail core and sites to the East and West.

The masterplan address's the disconnect between the East and West side of the Town centre, connecting the Civic Centre site, and the magistrates/police site to the Tommyfield Market site and to a new civic area on the old Leisure centre site.

The proposed improvements to Rochdale Road opposite the college are also an opportunity to create new connections across Rochdale Road, and also we see the need to improve pedestrian connections from the King Street Metrolink up into the Town Centre.