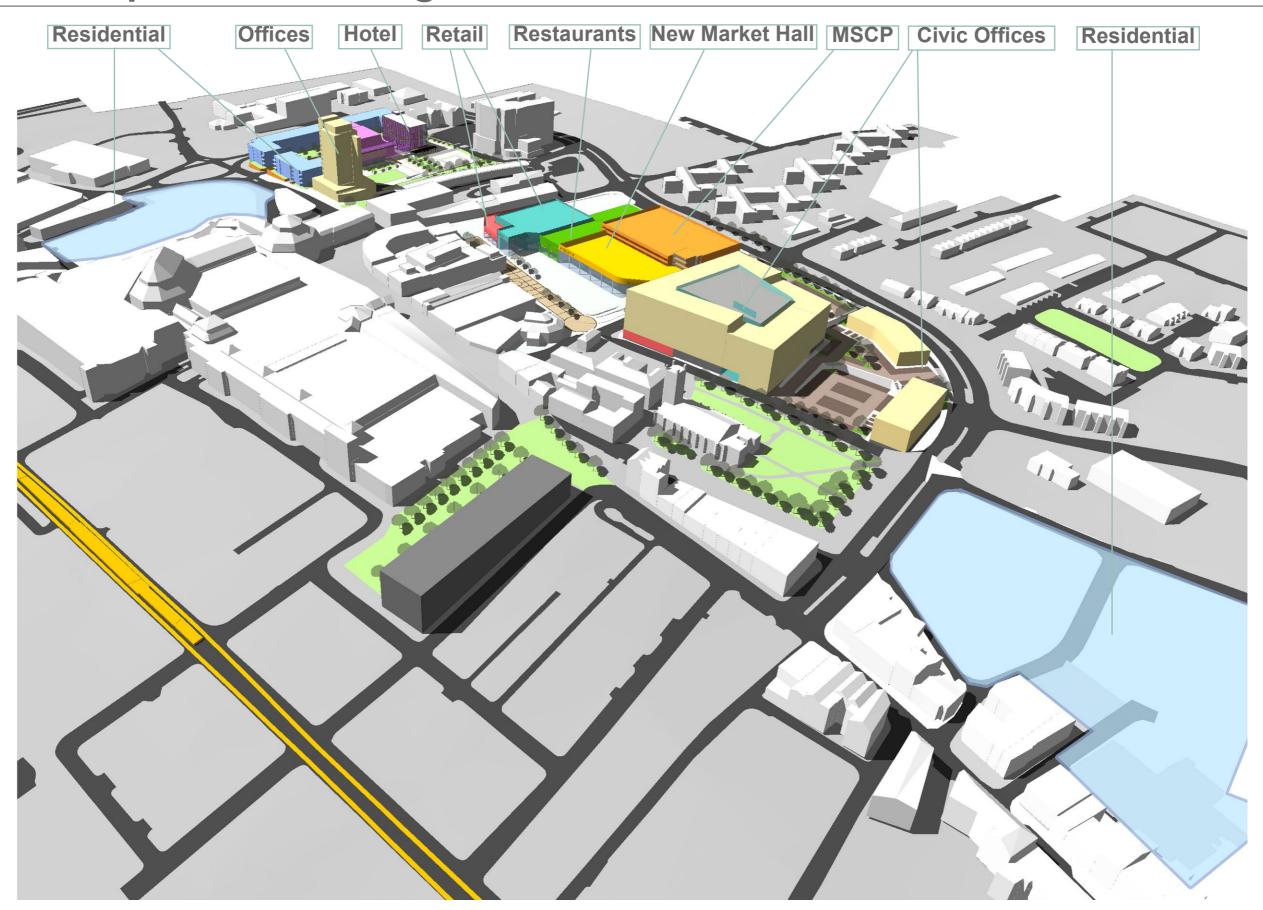

connections from the King Street Metrolink up into the Town Centre.



### **Existing Zonal Plan**



## **Existing Circulation & Movement**



# Masterplan Principles

### Proposed Zonal Plan



## **Proposed Connections**



#### Precedents - Civic

Wigan - Joint Service Centre





Comprising of:

Council Offices
Leisure Centre
Library
Town Hall
Pubic Realm Improvement

Rochdale - Riverside





Comprising of:

Council Offices
New Bus Terminal
Public Realm Improvements

Blackpool - Talbot Gateway





Comprising of:

Council Offices
Foodstore
MSCP Refurbishment
Public Realm Improvements

#### Precedents - Mixed Use Regeneration

Warrington - Bridge Street







Chester - Northgate









Leicester - Market Place







# Masterplan Proposals

## Masterplan



### Masterplan Massing



## Masterplan Massing