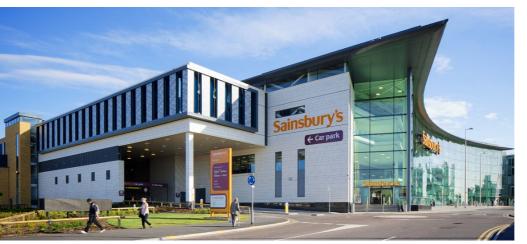

Blackpool - Talbot Gateway

Comprising of:

Council Offices
Foodstore
MSCP Refurbishment
Public Realm Improvements