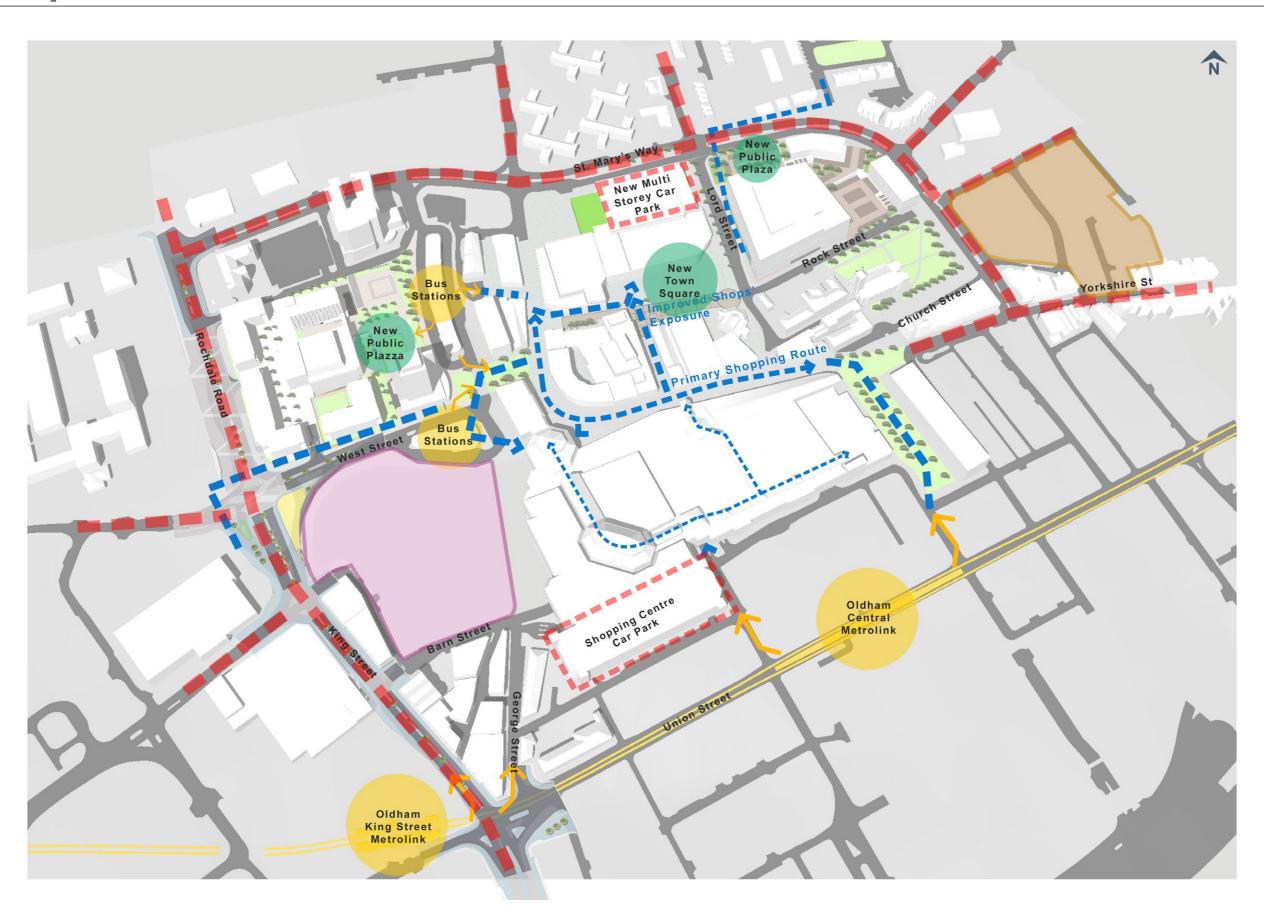

#### Precedents - Civic

Wigan - Joint Service Centre

Comprising of:

Council Offices
Leisure Centre
Library
Town Hall
Pubic Realm Improvement

Rochdale - Riverside

Comprising of:

Council Offices
New Bus Terminal
Public Realm Improvements