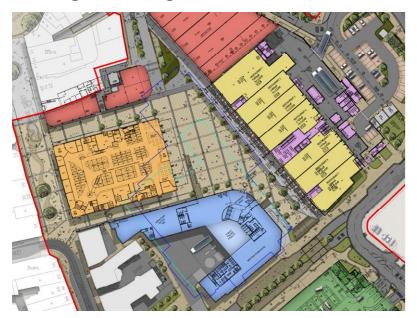

the college are also an opportunity to create new connections across Rochdale Road, and also we see the need to improve pedestrian connections from the King Street Metrolink up into the Town Centre.



### **Existing Zonal Plan**



## **Existing Circulation & Movement**



# Masterplan Principles

### Proposed Zonal Plan



## **Proposed Connections**



#### Precedents - Civic

Wigan - Joint Service Centre





Comprising of:

Council Offices
Leisure Centre
Library
Town Hall
Pubic Realm Improvement

Rochdale - Riverside





Comprising of:

Council Offices
New Bus Terminal
Public Realm Improvements

Blackpool - Talbot Gateway





Comprising of:

Council Offices
Foodstore
MSCP Refurbishment
Public Realm Improvements

#### Precedents - Mixed Use Regeneration

Warrington - Bridge Street







Chester - Northgate









Leicester - Market Place







# Masterplan Proposals

## Masterplan



### Masterplan Massing



## Masterplan Massing