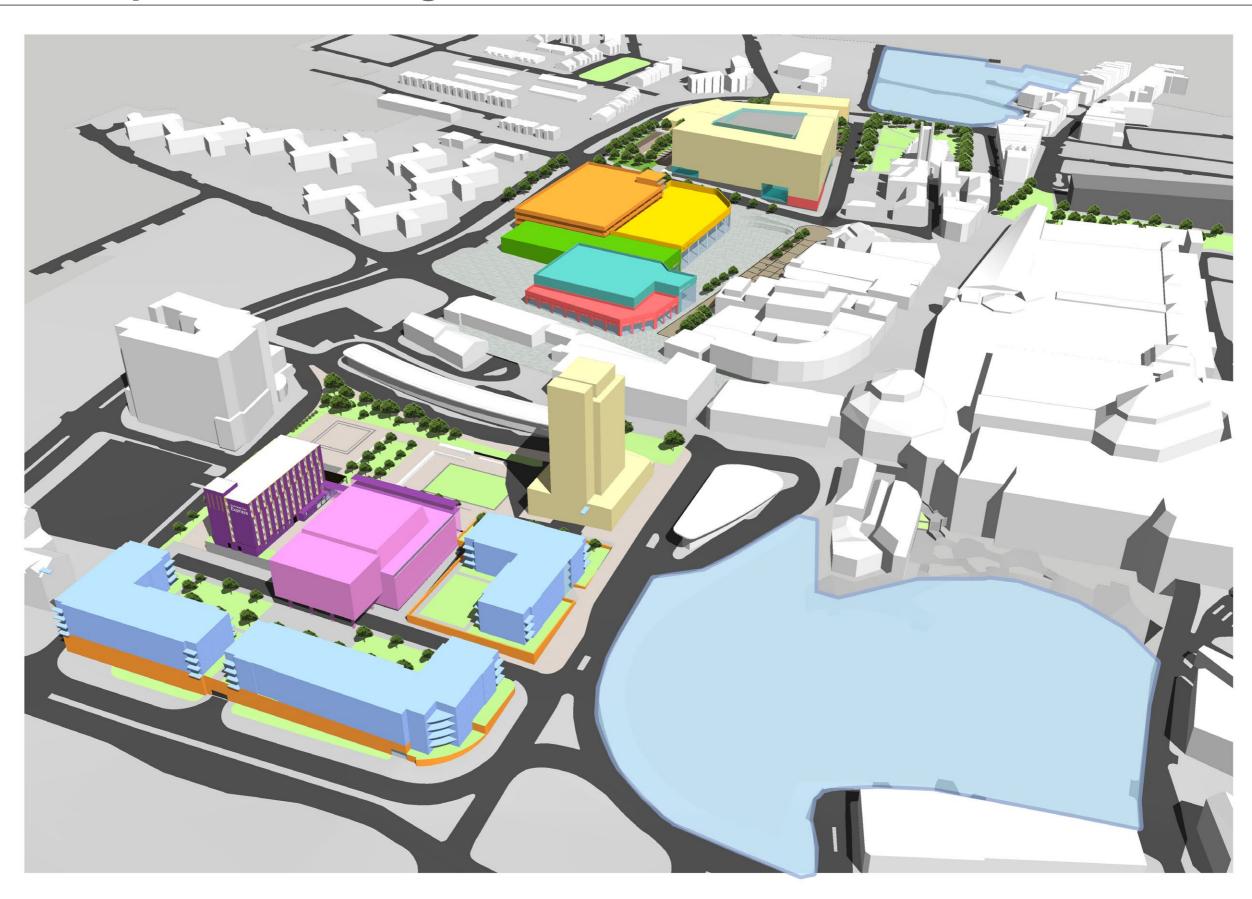

Street Metrolink up into the Town Centre.



### **Existing Zonal Plan**



## **Existing Circulation & Movement**



# Masterplan Principles

### Proposed Zonal Plan



## **Proposed Connections**



#### Precedents - Civic

Wigan - Joint Service Centre





Comprising of:

Council Offices
Leisure Centre
Library
Town Hall
Pubic Realm Improvement

Rochdale - Riverside





Comprising of:

Council Offices
New Bus Terminal
Public Realm Improvements

Blackpool - Talbot Gateway





Comprising of:

Council Offices
Foodstore
MSCP Refurbishment
Public Realm Improvements

#### Precedents - Mixed Use Regeneration

Warrington - Bridge Street







Chester - Northgate









Leicester - Market Place







# Masterplan Proposals

## Masterplan



### Masterplan Massing



## Masterplan Massing