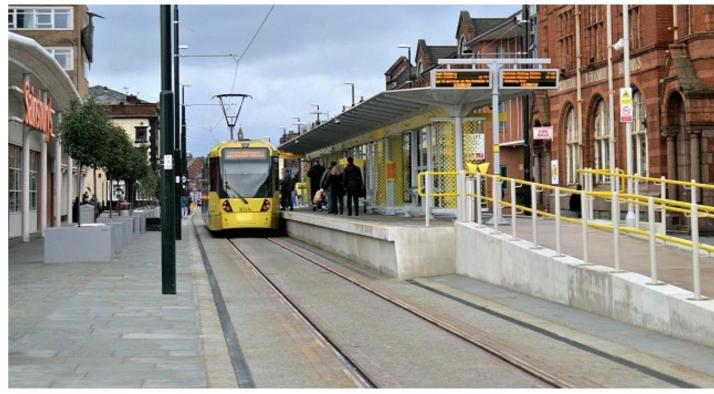

The masterplan address's the disconnect between the East and West side of the Town centre, connecting the Civic Centre site, and the magistrates/police site to the Tommyfield Market site and to a new civic area on the old Leisure centre site.