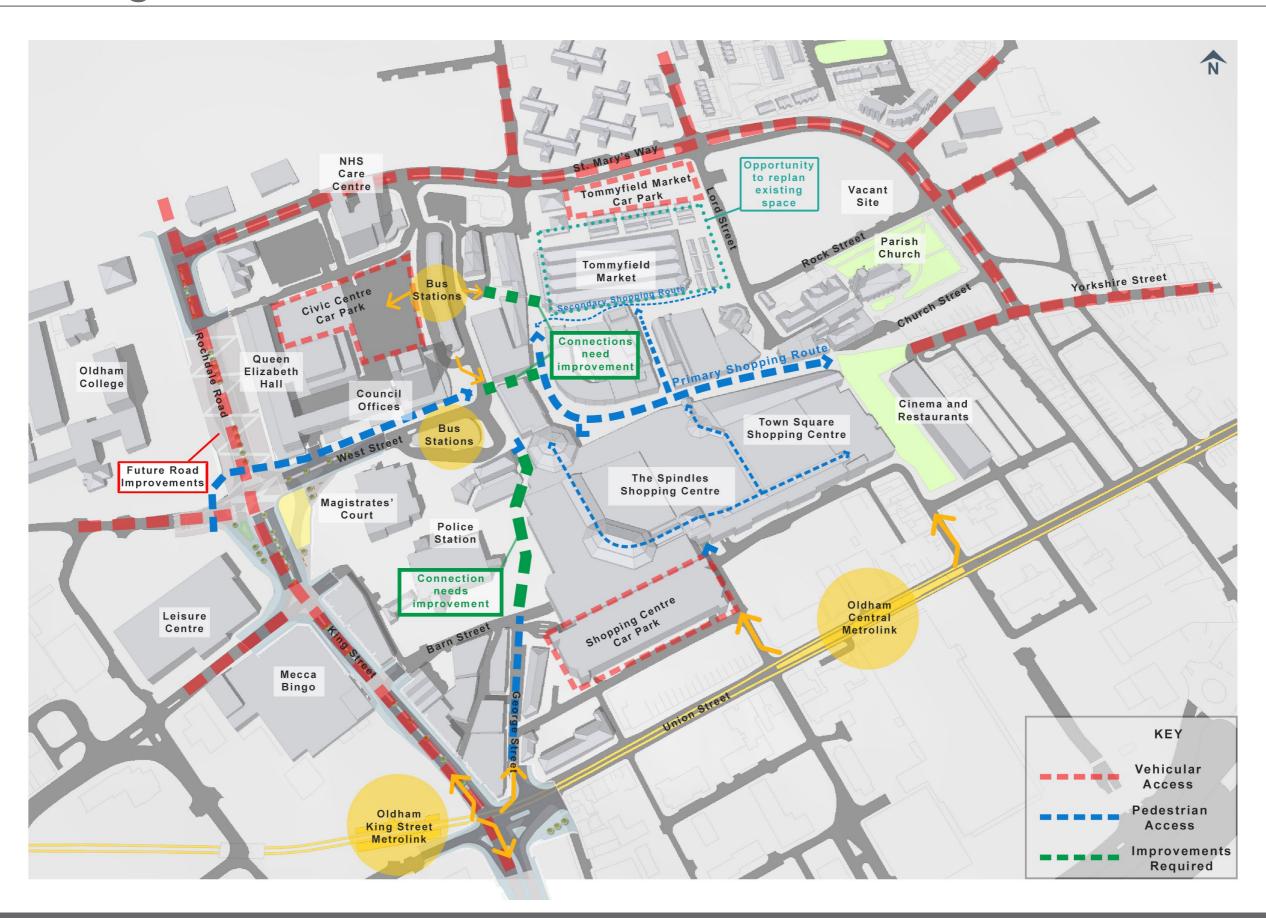

The masterplan address's the disconnect between the East and West side of the Town centre, connecting the Civic Centre site, and the magistrates/police site to the Tommyfield Market site and to a new civic area on the old Leisure centre site.

The proposed improvements to Rochdale Road opposite the college are also an opportunity to create new connections across Rochdale Road, and also we see the need to improve pedestrian connections from the King Street Metrolink up into the Town Centre.

## **Existing Circulation & Movement**

## **Proposed Connections**