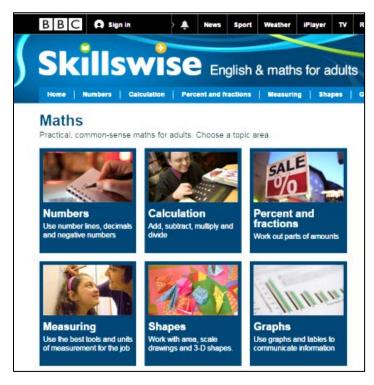

#### What is Skillswise?

BBC Skillswise is a **free-to-access** website for adult numeracy and literacy tutors and students, with printable worksheets and factsheets and online games, videos and quizzes that can be used in class or by students at home. We currently cover Entry 3 and Level 1 of the Skills for Life numeracy and literacy core curricula, and plan to add more content in the future.

### English and maths for adults

Skillswise

Why is Skillswise changing?

Find out what's next for Skillswise and get involved

English games All the English Skillswise

Maths games
All the maths Skillswise games