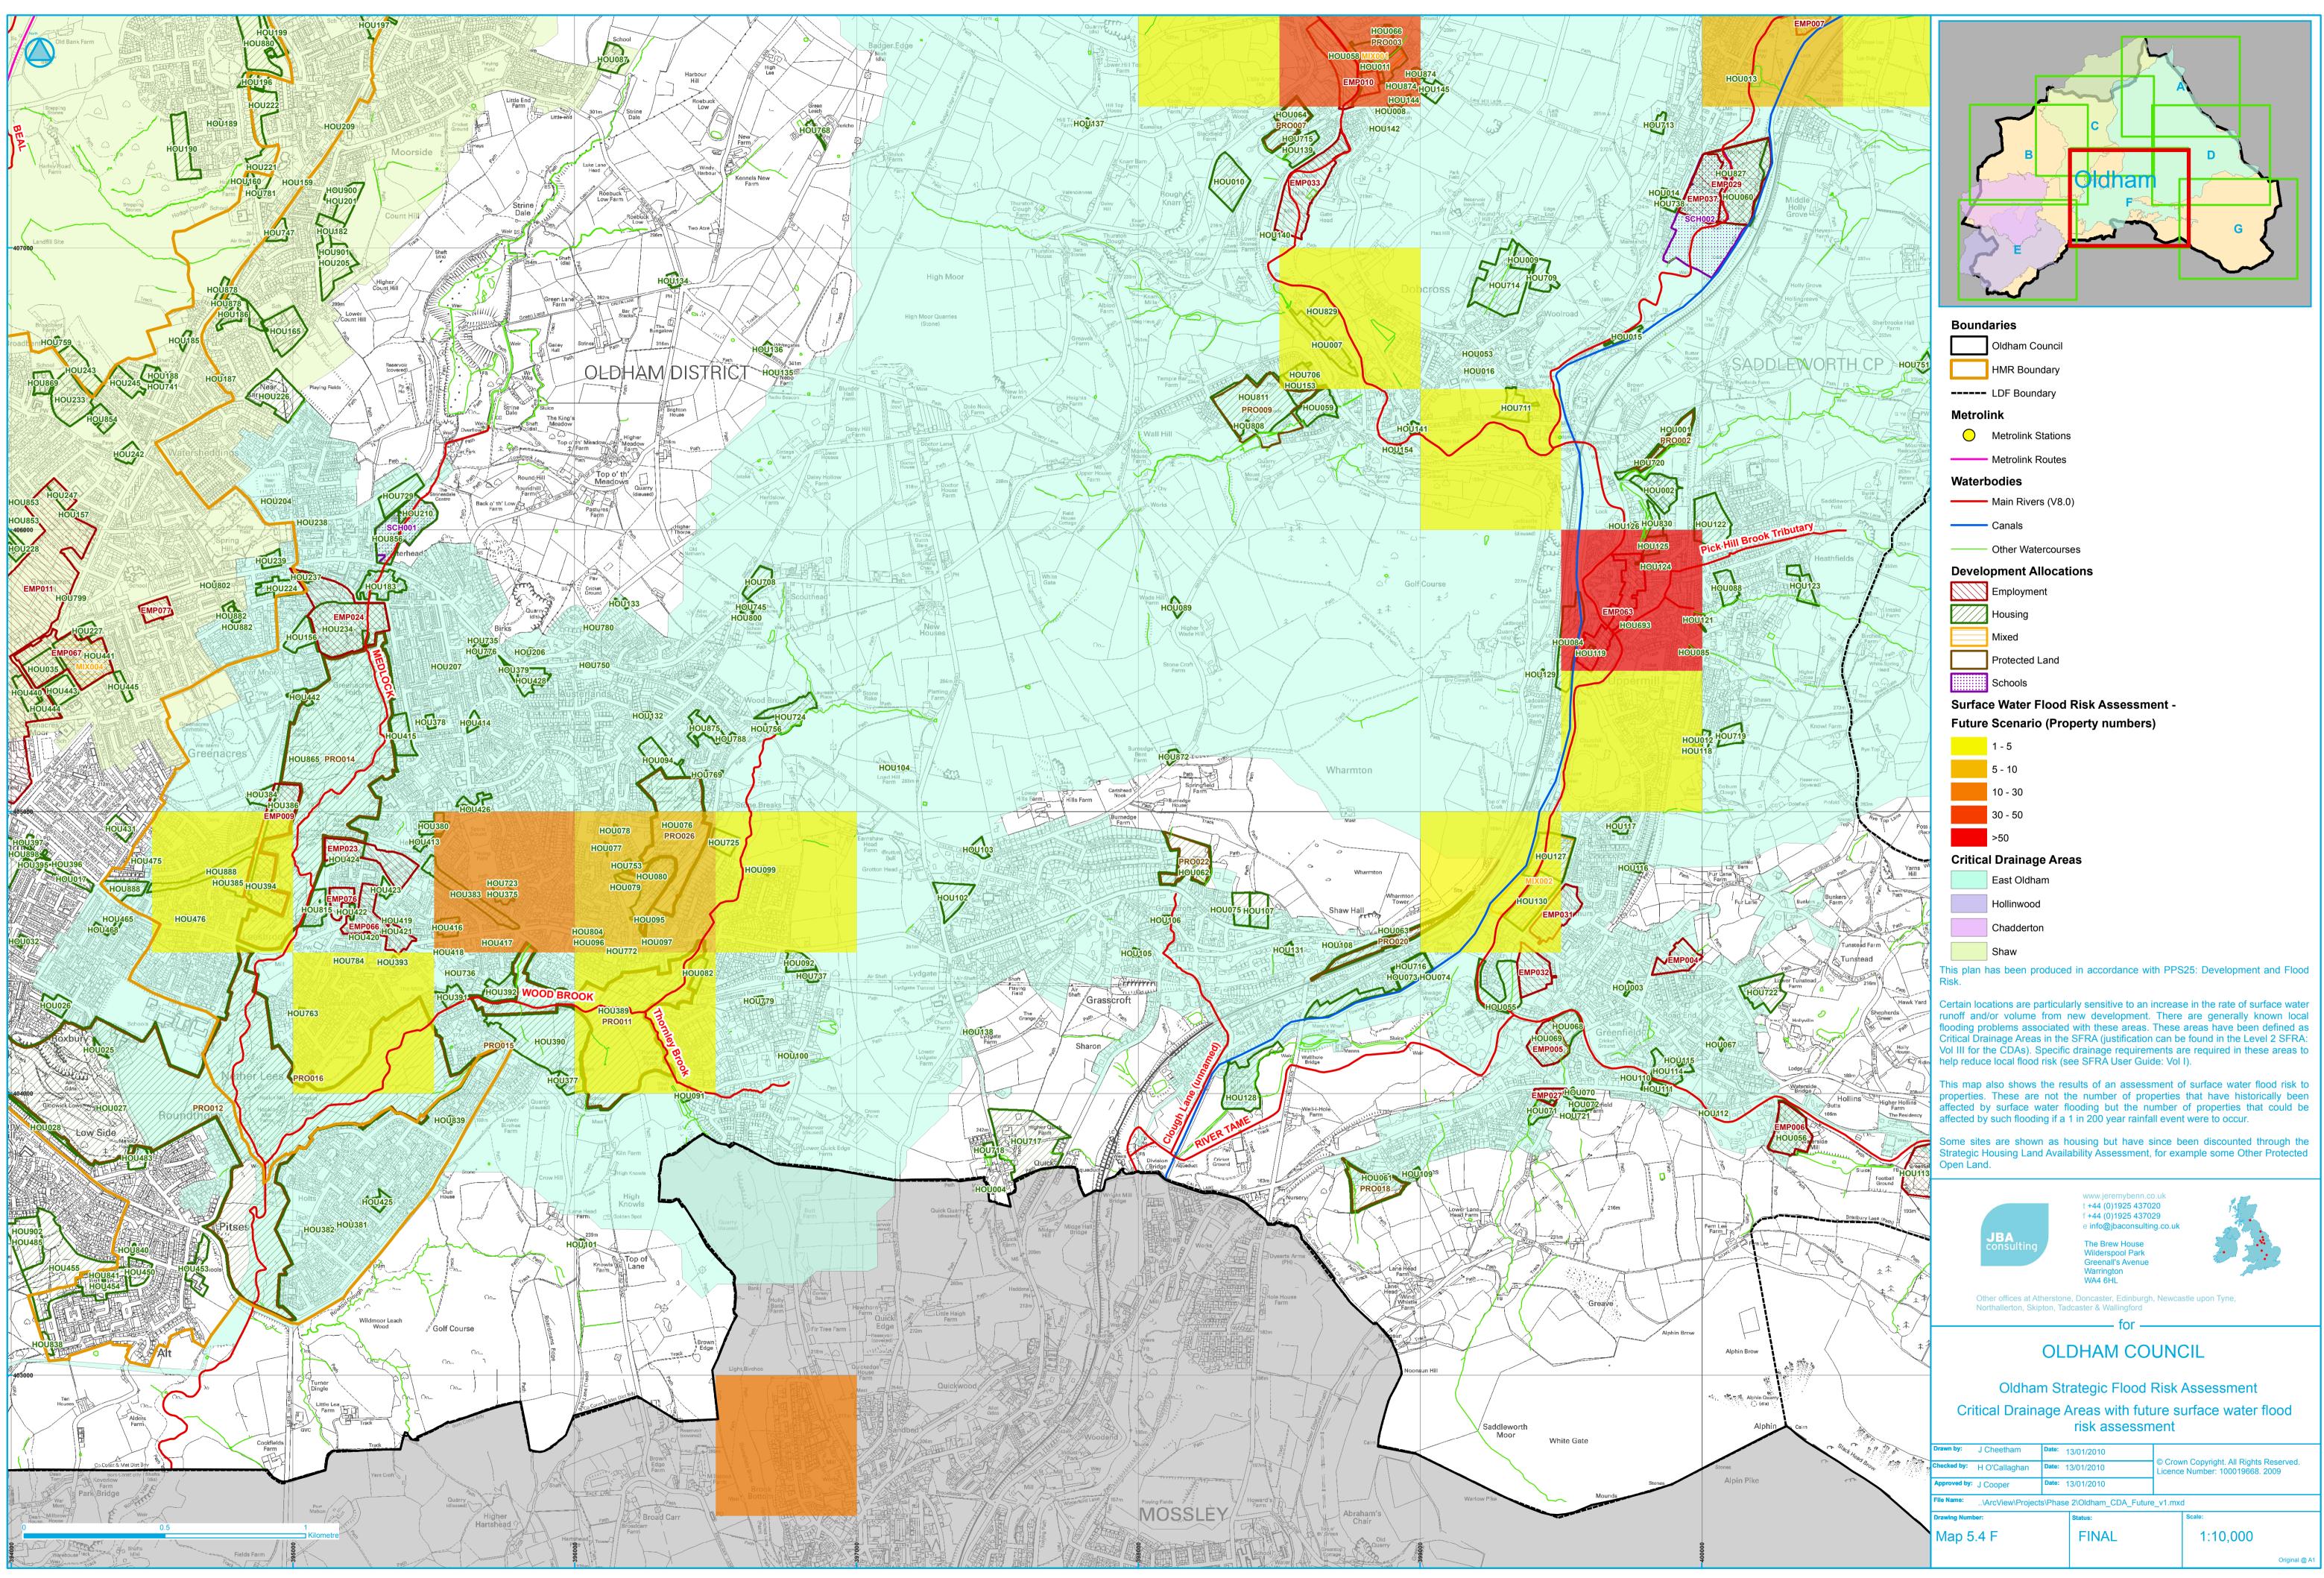

| Boundaries                            |                    |  |  |  |  |  |
|---------------------------------------|--------------------|--|--|--|--|--|
|                                       | Oldham Council     |  |  |  |  |  |
| H H                                   | HMR Boundary       |  |  |  |  |  |
| L                                     | _DF Boundary       |  |  |  |  |  |
| Metrolin                              | ık                 |  |  |  |  |  |
| <u> </u>                              | Metrolink Stations |  |  |  |  |  |
| N                                     | Metrolink Routes   |  |  |  |  |  |
| Waterbodies                           |                    |  |  |  |  |  |
| <u> </u>                              | Main Rivers (V8.0) |  |  |  |  |  |
| (                                     | Canals             |  |  |  |  |  |
| (                                     | Other Watercourses |  |  |  |  |  |
| Development Allocations               |                    |  |  |  |  |  |
| E E                                   | Employment         |  |  |  |  |  |
| ///// H                               | Housing            |  |  |  |  |  |
|                                       | Mixed              |  |  |  |  |  |
| F F                                   | Protected Land     |  |  |  |  |  |
|                                       | Schools            |  |  |  |  |  |
| Surface Water Flood Risk Assessment - |                    |  |  |  |  |  |
| Future Scenario (Property numbers)    |                    |  |  |  |  |  |
|                                       |                    |  |  |  |  |  |

|                 | •           |  |  |  |  |  |  |
|-----------------|-------------|--|--|--|--|--|--|
|                 | 1 - 5       |  |  |  |  |  |  |
|                 | 5 - 10      |  |  |  |  |  |  |
|                 | 10 - 30     |  |  |  |  |  |  |
|                 | 30 - 50     |  |  |  |  |  |  |
|                 | >50         |  |  |  |  |  |  |
| itical Drainage |             |  |  |  |  |  |  |
|                 | East Oldham |  |  |  |  |  |  |
|                 | Hollinwood  |  |  |  |  |  |  |
|                 | Chadderton  |  |  |  |  |  |  |
|                 | Shaw        |  |  |  |  |  |  |

| ſ                                                            | Drawn by:                 | J Cheetham | Date: | 13/01/2010       |  |                                                                            |          |  |
|--------------------------------------------------------------|---------------------------|------------|-------|------------------|--|----------------------------------------------------------------------------|----------|--|
|                                                              | Checked by: H O'Callaghan |            |       | Date: 13/01/2010 |  | © Crown Copyright. All Rights Reserved.<br>Licence Number: 100019668. 2009 |          |  |
| ľ                                                            | Approved by:              | J Cooper   | Date: | 13/01/2010       |  |                                                                            |          |  |
| File Name:\ArcView\Projects\Phase 2\Oldham_CDA_Future_v1.mxd |                           |            |       |                  |  |                                                                            |          |  |
| ľ                                                            | Drawing Number:           |            |       | Status:          |  | Scale:                                                                     |          |  |
|                                                              | Map 5.4 F                 |            |       | FINAL            |  |                                                                            | 1:10,000 |  |
|                                                              |                           |            |       |                  |  |                                                                            |          |  |