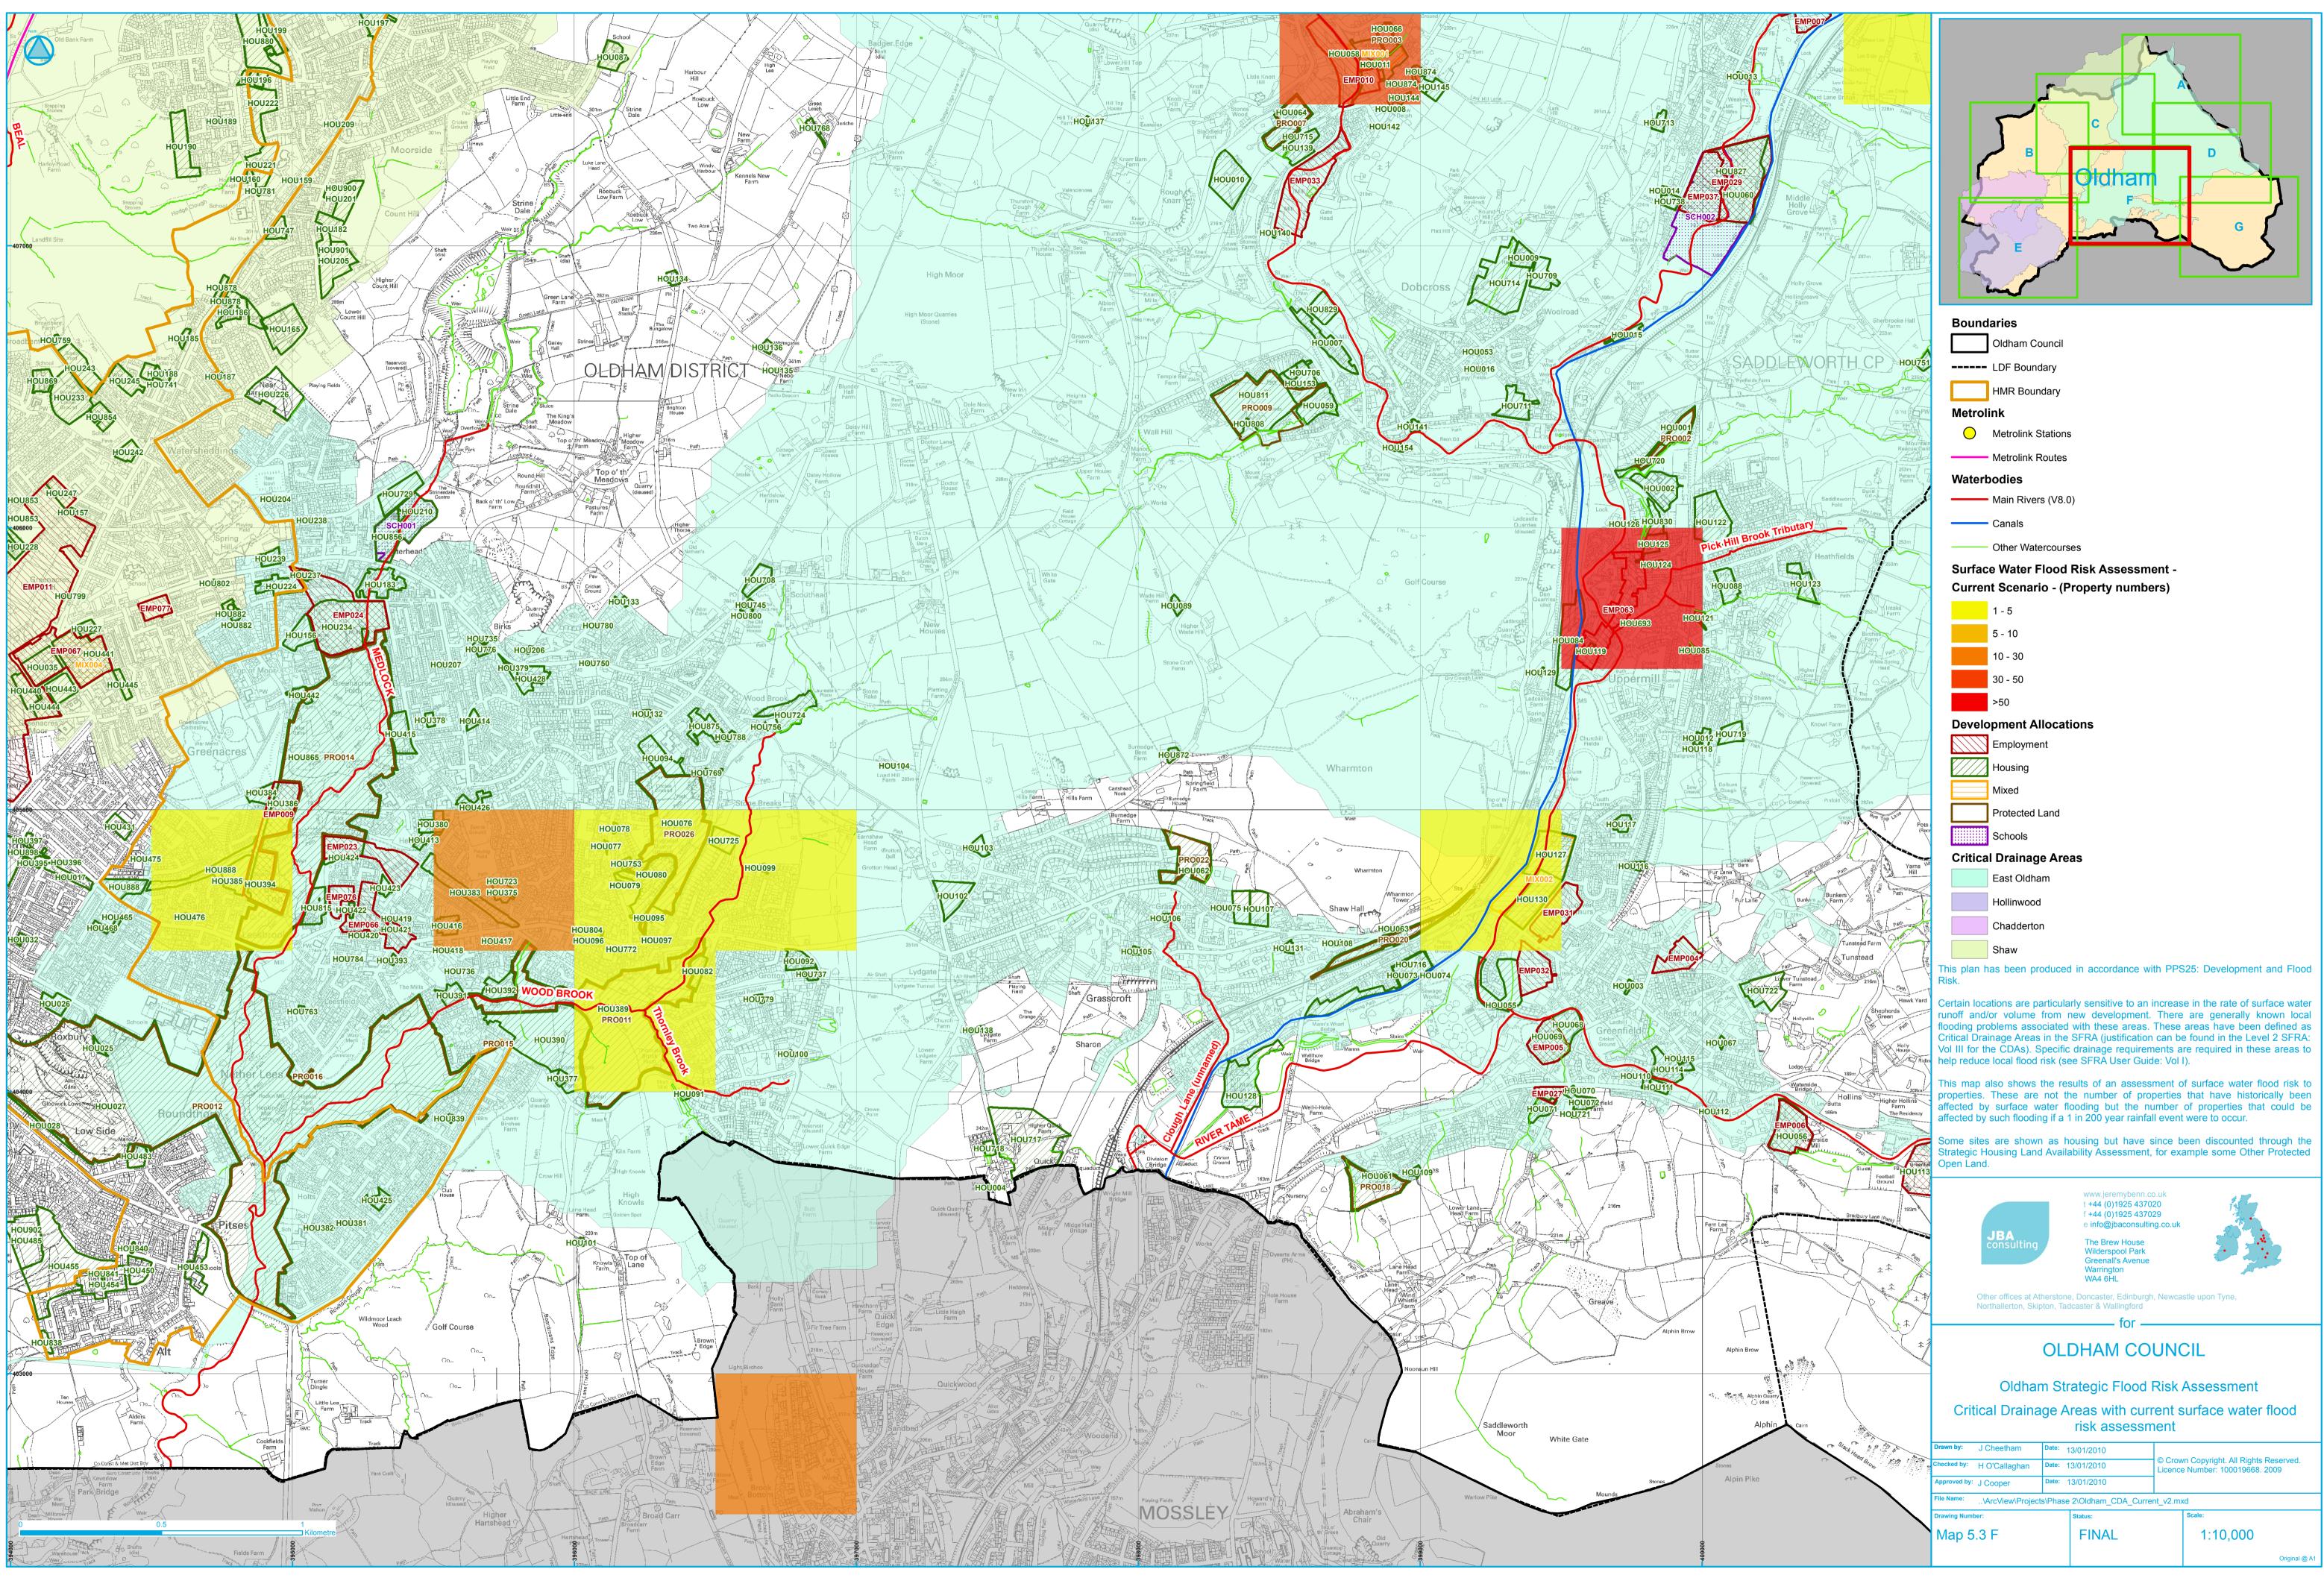

| Drawn by:       | J Cheetham                                               | Date: | 13/01/2010 |  | © Crown Copyright. All Rights Reserved.<br>Licence Number: 100019668. 2009 |          |
|-----------------|----------------------------------------------------------|-------|------------|--|----------------------------------------------------------------------------|----------|
| Checked by:     | H O'Callaghan                                            | Date: | 13/01/2010 |  |                                                                            |          |
| Approved by:    | J Cooper                                                 | Date: | 13/01/2010 |  |                                                                            |          |
| File Name:      | Name:\ArcView\Projects\Phase 2\Oldham_CDA_Current_v2.mxd |       |            |  |                                                                            |          |
| Drawing Number: |                                                          |       | Status:    |  |                                                                            | Scale:   |
| Map 5           | .3 F                                                     |       | FINAL      |  |                                                                            | 1:10,000 |
|                 |                                                          |       |            |  |                                                                            |          |